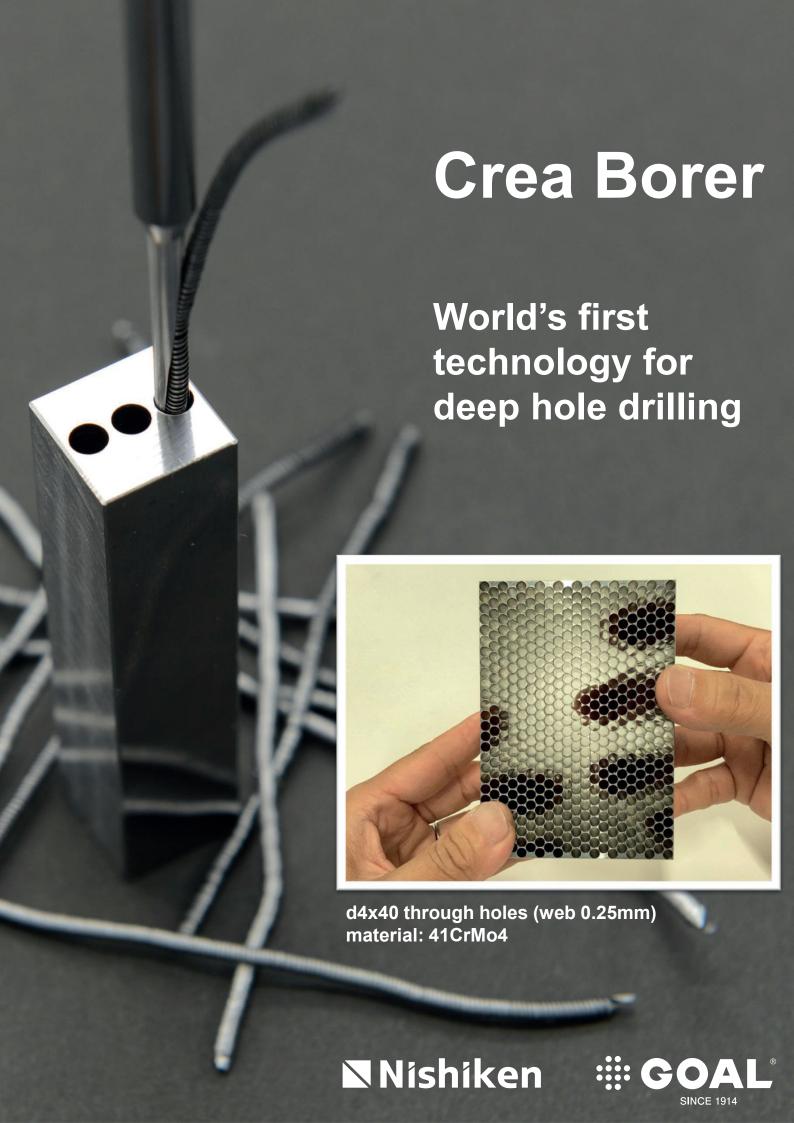

## **Pumping flute structure**

Our unique pumping flute structure enables coolant to enter into the hole from the outside. It takes the heat out at the machining point and it's taken out together with chips. This heat control cycle is why Crea Borer doesn't require the internal cooling for precise deep hole drilling for up to 20 L/D.

And it means Crea Borer enables gun drilling on most of vertical CNC milling machines in your factory.