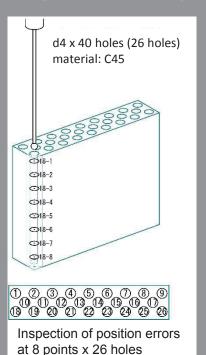

## **Pumping flute structure**



Our unique pumping flute structure enables coolant to enter into the hole from the outside. It takes the heat out at the machining point and it's taken out together with chips. This heat control cycle is why Crea Borer doesn't require the internal cooling for precise deep hole drilling for up to 20 L/D.

And it means Crea Borer enables gun drilling on most of vertical CNC milling machines in your factory.

## High accuracy





## **Product range**

(total 208 points)



Diameter(d): 2.0 – 6.0 Flute length(l): 12.0 – 120.0

\*I/d: 6 - 20





**AGENT** 



Stuttgarter Str. 106, 70736 Fellbach, Germany

+49 (0) 711 42 45 85 00 info@ykt-europe.de / www.ykt-europe.de