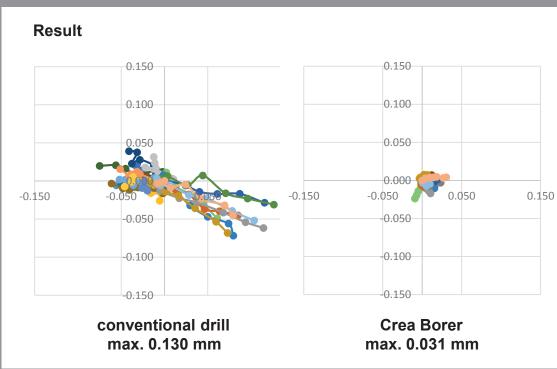

## **Pumping flute structure**



Our unique pumping flute structure enables coolant to enter into the hole from the outside. It takes the heat out at the machining point and it's taken out together with chips. This heat control cycle is why Crea Borer doesn't require the internal cooling for precise deep hole drilling for up to 20 L/D.

And it means Crea Borer enables gun drilling on most of vertical CNC milling machines in your factory.

## High accuracy





## **Product range**

(total 208 points)



Diameter(d): 2.0 – 6.0 Flute length(l): 12.0 – 120.0

\*I/d: 6 - 20





**AGENT** 



Stuttgarter Str. 106, 70736 Fellbach, Germany

+49 (0) 711 42 45 85 00 info@ykt-europe.de / www.ykt-europe.de