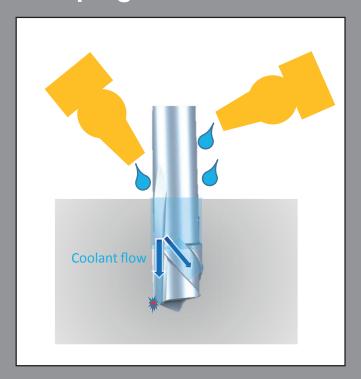

## **Pumping flute structure**

Our unique pumping flute structure enables coolant to enter into the hole from the outside. It takes the heat out at the machining point and it's taken out together with chips. This heat control cycle is why Crea Borer doesn't require the internal cooling for precise deep hole drilling for up to 20 L/D.